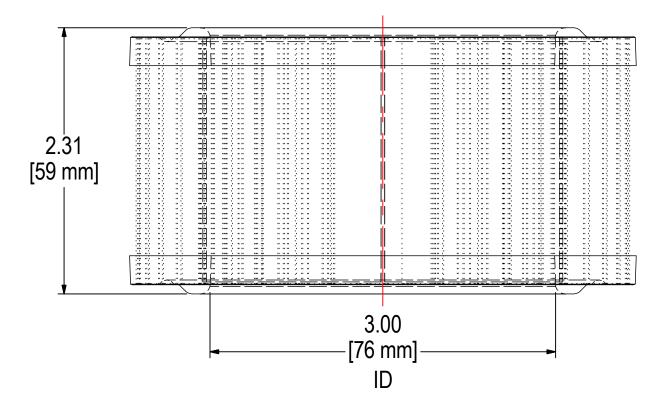

| ELEMENT SPECS |                                           |                    |  |  |  |  |  |
|---------------|-------------------------------------------|--------------------|--|--|--|--|--|
| PART NUMBER   | R 15                                      |                    |  |  |  |  |  |
| MATERIAL      | Polyester                                 |                    |  |  |  |  |  |
| FLOW RATE     | 35 CFM                                    | 59 m³/hr           |  |  |  |  |  |
| SURFACE AREA  | 0.5 ft <sup>2</sup>                       | 0.1 m <sup>2</sup> |  |  |  |  |  |
| I.D.          | SEE DRAWING<br>SEE DRAWING<br>SEE DRAWING |                    |  |  |  |  |  |
| O.D.          |                                           |                    |  |  |  |  |  |
| HEIGHT        |                                           |                    |  |  |  |  |  |