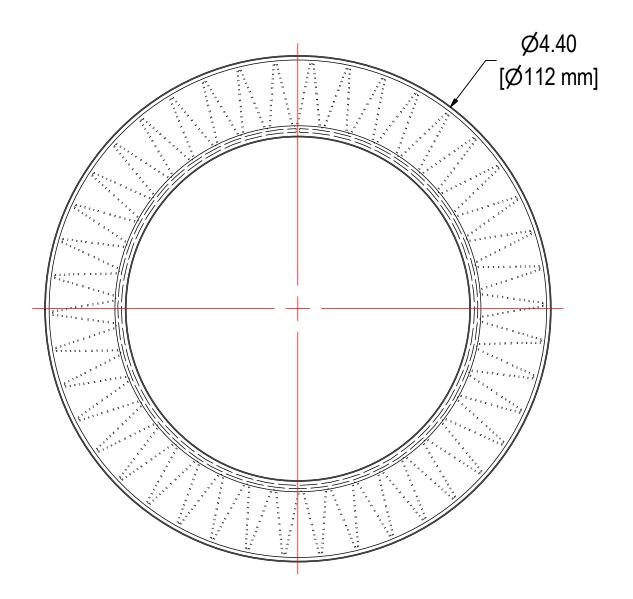

| ELEMENT SPECS |                                           |                    |  |  |  |  |  |
|---------------|-------------------------------------------|--------------------|--|--|--|--|--|
| PART NUMBER   | R 15                                      |                    |  |  |  |  |  |
| MATERIAL      | Polyester                                 |                    |  |  |  |  |  |
| FLOW RATE     | 35 CFM                                    | 59 m³/hr           |  |  |  |  |  |
| SURFACE AREA  | 0.5 ft <sup>2</sup>                       | 0.1 m <sup>2</sup> |  |  |  |  |  |
| I.D.          | SEE DRAWING<br>SEE DRAWING<br>SEE DRAWING |                    |  |  |  |  |  |
| O.D.          |                                           |                    |  |  |  |  |  |
| HEIGHT        |                                           |                    |  |  |  |  |  |